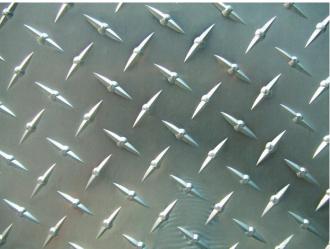

### Aluminum Checkered Sheet/Plate

#### Grade: 1060, 1100, 3003, 3105, 5052, 5083, 5754, 6061, etc.

Thickness: 1mm - 6mm Width: 2200mm max. Length: 12000mm max. Temper: H14/H154 H24/H254 H26/H274 H18/H194 H32/H334, etc.

#### Characteristics

Checkered height: 1.0mm - 1.5mm Checkered length: 35mm - 50mm Accept customization