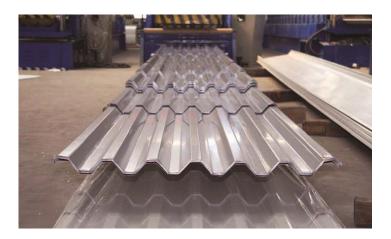

### Corrugated Aluminum Sheet/Plate

### Tile Type

#### Grade: AA1050, 1060, 1100, 3003, 8011, etc.

Thickness: 0.3mm - 1.5mm Width: 820mm - 1000mm Temper: H1X, H2X Length: per customer requirement