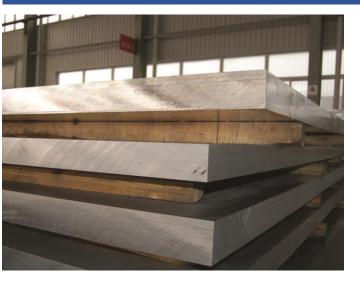

### Aluminum Sheet/Plate

Regular Aluminum Sheet without special surface treatment

#### **Specifications**

Alloy: From 1xxx to 8xxx Thickness: 0.2mm-350mm Width (Hot Rolled): 8mm - 3000mm Width (Cold Rolled): 5mm - 2600mm