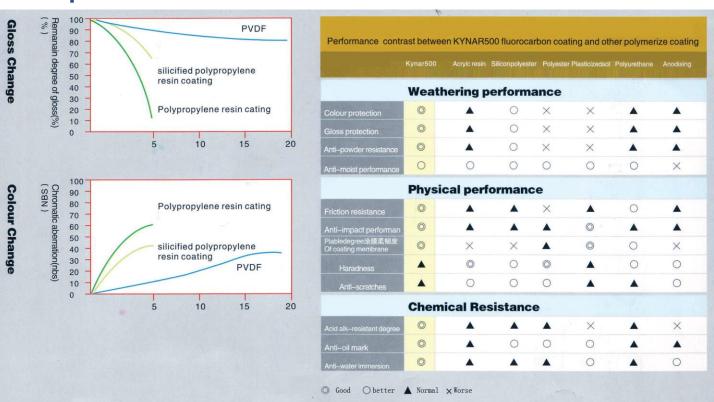

Temper: H14/H154 H24/H254 H26/H274 H18/H194 H32/H334, etc.

#### Characteristics

Checkered height: 1.0mm - 1.5mm Checkered length: 35mm - 50mm Accept customization

## Aluminum Coil









Regular Aluminum Coil without special surface treatment

#### **Specifications**

Alloy: From 1xxx to 8xxx Thickness: 0.2mm-8mm Width: up to 2600mm

### **Prepainted Aluminum Coil**



#### Grade: 1xxx, 3xxx, 5xxx, 6xxx, 8xxx

Thickness: Roll Coating 0.05mm - 3.0mm; Plate Coating up to 10mm Width: 2600mm max. Temper: H1X, H2X, H3X, H4X

#### Characteristics

Color: Metallic, Solid, RAL or by customer requirements. Coating paint: PVDF, PE Coating thickness: as per customer's request Protective film: PVC film, Colorless transparent or White-black

## **Roll Coating Line**



### **Properties - chart**



## Analysing System



Chemical Composition Analysis spectrograph

Mechanical Properties Analysis

Tensile tester

In order to improve quality of all products, we import 5 ABB Measurement and control systems from Sweden and an advanced spectrometers particularly from the British Arun company, to keep all aluminum sheets & coil have clean surface with excellent quality and high smoothness. The tolerance of their length, thickness, width and diagonal is extremely small; all of them have good Mechanical Performance and Mechanical bending performance, so that we are able to meet different production requirement of clients.

# Package







### Label





Shanghai Metal Corporation provides professional SMC and neutral labels to our worldwide customers. On the label, Products name, Material