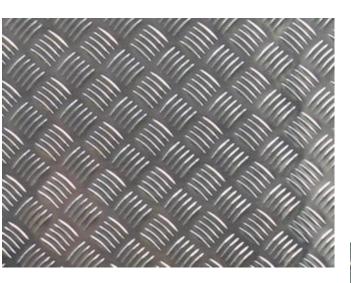

### Aluminum Checkered Sheet/Plate

#### Grade: 1060, 1100, 3003, 3105, 5052, 5083, 5754, 6061, etc.

Thickness: 1mm - 6mm Width: 2200mm max. Length: 12000mm max. Temper: H14/H154 H24/H254 H26/H274 H18/H194 H32/H334, etc.

#### Characteristics

Checkered height: 1.0mm - 1.5mm Checkered length: 35mm - 50mm Accept customization