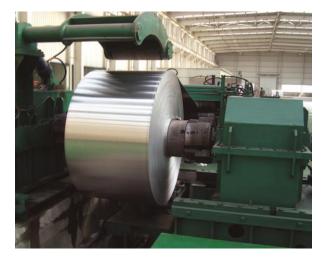

## **DC Processing Line**

Shanghai Metal Corporation owns one DC processing line, which equipped with two heating furnaces, three cold rolling machines, two rewinders, four tension leveling machines, four slitting machines and eight annealing furnaces. The DC processing line can roll the slab ingot from 500mm to 6-8mm thickness. Then being cold rolled, the finished thickness can reach 0.2mm qualified thickness. We can supply you DC material of 1XXX, 2 XXX, 3XXX, 4XXX, 5XXX, 6XXX, 7XXX and 8XXX series aluminium sheet and coil,our annul capacity can reach 120000 MT.