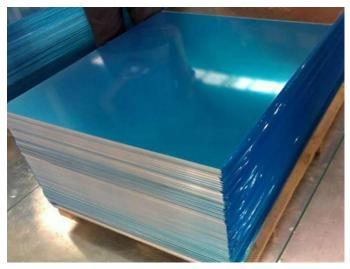

### Aluminum Sheet/Plate

Regular Aluminum Sheet without special surface treatment

#### **Specifications**

Alloy: From 1xxx to 8xxx Thickness: 0.2mm-350mm Width (Hot Rolled): 8mm - 3000mm Width (Cold Rolled): 5mm - 2600mm