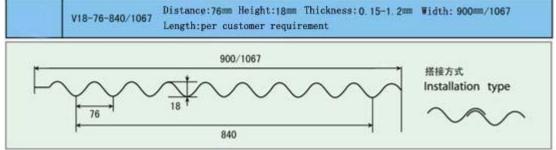

### Corrugated Aluminum Sheet/Plate

#### Grade: AA1050, 1060, 1100, 3003, 8011, etc.

Thickness: 0.3mm - 1.5mm Width: 820mm - 1000mm Temper: H1X, H2X Length: per customer requirement

### Tile Type