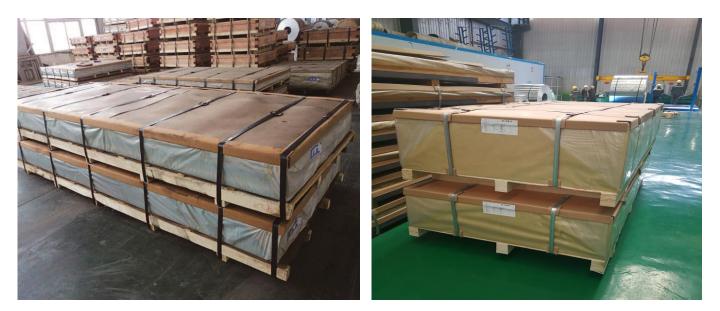

# Package

### Label

Shanghai Metal Corporation provides professional SMC and neutral labels to our worldwide customers. On the label, Products name, Material grade, Temper, Dimension, Color, Quantity of pcs, Net weight, Gross weight, Invoice number, Inspector No. and other related information will be shown. The anti-corrosion and waterproof label makes the package more professional and trackable, which is in accordance with our digital logistics system.