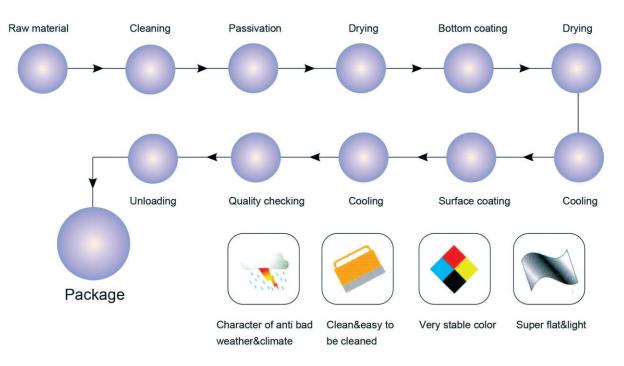

0mm max. Length: 12000mm max. Temper: H14/H154 H24/H254 H26/H274 H18/H194 H32/H334, etc.

#### Characteristics

Checkered height: 1.0mm - 1.5mm Checkered length: 35mm - 50mm Accept customization

## Aluminum Coil









Regular Aluminum Coil without special surface treatment

#### **Specifications**

Alloy: From 1xxx to 8xxx Thickness: 0.2mm-8mm Width: up to 2600mm

### **Prepainted Aluminum Coil**



#### Grade: 1xxx, 3xxx, 5xxx, 6xxx, 8xxx

Thickness: Roll Coating 0.05mm - 3.0mm; Plate Coating up to 10mm Width: 2600mm max. Temper: H1X, H2X, H3X, H4X

#### Characteristics

Color: Metallic, Solid, RAL or by customer requirements. Coating paint: PVDF, PE Coating thickness: as per customer's request Protective film: PVC film, Colorless transparent or White-black

## **Roll Coating Line**



### **Properties - chart**



## Analysing System



Chemical Composition Analysis spectrograph

Mechanical Properties Analysis

Tensile tester

In order to improve quality of all products, we import 5 ABB Measurement and control systems from Sweden and an advanced spectrometers particularly from the British Arun company, to keep all aluminum sheets & coil have clean surface with excellent quality and high smoothness. The tolerance of their length, thickness, width and diagonal is extremely small; all of them have good Mechanical Performance and Mechanical bending performance, so that we are able to meet different production requirement of clients.

# Package







### Label





Shanghai Metal Corporation provides professional SMC and neutral labels to our worldwide customers. On the l