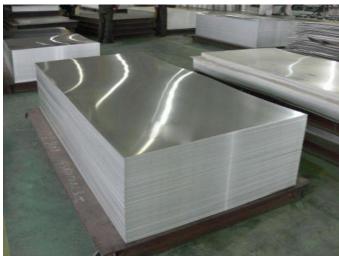

## Aluminum Coil

Regular Aluminum Coil without special surface treatment

#### **Specifications**

Alloy: From 1xxx to 8xxx Thickness: 0.2mm-8mm Width: up to 2600mm