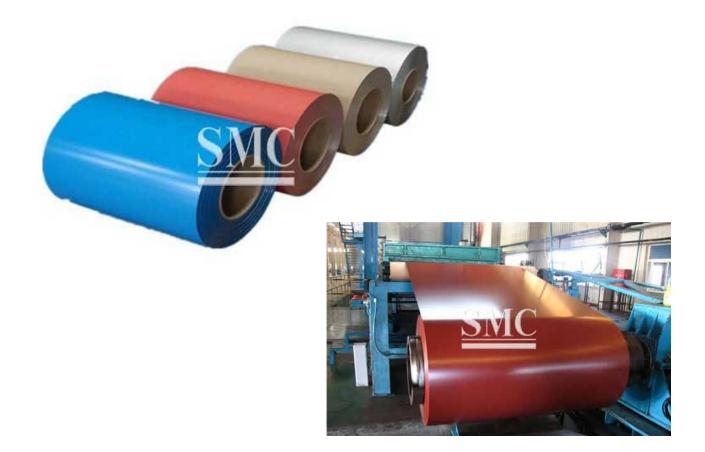

### **Prepainted Aluminum Coil**

#### Grade: 1xxx, 3xxx, 5xxx, 6xxx, 8xxx

Thickness: Roll Coating 0.05mm - 3.0mm; Plate Coating up to 10mm Width: 2600mm max. Temper: H1X, H2X, H3X, H4X

#### Characteristics

Color: Metallic, Solid, RAL or by customer requirements. Coating paint: PVDF, PE Coating thickness: as per customer's request Protective film: PVC film, Colorless transparent or White-black